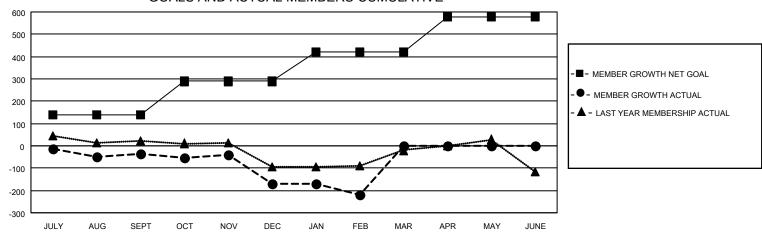

## Multiple District 11

| Clubs                 |               |           |               | Members               |                           |                         |                                                    |
|-----------------------|---------------|-----------|---------------|-----------------------|---------------------------|-------------------------|----------------------------------------------------|
| RESULTS FOR 2022-2023 |               |           |               | RESULTS FOR 2022-2023 |                           |                         |                                                    |
| QUARTER               | NEW CLUB GOAL | NEW CLUBS | DROPPED CLUBS | QUARTER               | MEMBER GROWTH NET<br>GOAL | MEMBER GROWTH<br>ACTUAL | DROPPED<br>MEMBERS ACTUAL<br>(including transfers) |
| JULY/AUG/SEPT         | 0             | 0         | 2             | JULY/AUG/SI           | EPT 137                   | 178                     | 194                                                |
| OCT/NOV/DEC           | 6             | 0         | 5             | OCT/NOV/DE            | C 152                     | 234                     | 347                                                |
| JAN/FEB/MAR           | 2             | 0         | 6             | JAN/FEB/MAI           | R 132                     | 172                     | 183                                                |
| APR/MAY/JUNE          | 8             | 0         | 0             | APR/MAY/JU            | NE 158                    | 0                       | 0                                                  |

## GOALS AND ACTUAL MEMBERS CUMULATIVE

| DROPPED CLUBS: 13 |     | 170 CLUBS OF 367 ADDED 1 OR<br>MORE NEW MEMBERS | GENDER DISTRIBUTION  MALE 6,058 (64.69%) |                |  |
|-------------------|-----|-------------------------------------------------|------------------------------------------|----------------|--|
|                   |     |                                                 | FEMALE                                   | 3,301 (35.25%) |  |
| DROPPED MEMBERS   |     |                                                 | NON BINARY                               | 1 (0.01%)      |  |
| DECEASED          | 116 |                                                 | PREFER NOT TO ANSWER                     | 4 (0.04%)      |  |
| CLUB CANCELLED    | 53  |                                                 | TOTAL FAMILY UNIT MEMBERS                | 1.880          |  |
| OTHER             | 555 | CLICK HERE FOR CUMULATIVE                       | 1,000                                    |                |  |
| TOTAL             | 724 | MEMBERSHIP DATA                                 | FAMILY MEMBERS PAYING HAL<br>DUES        | F 962          |  |