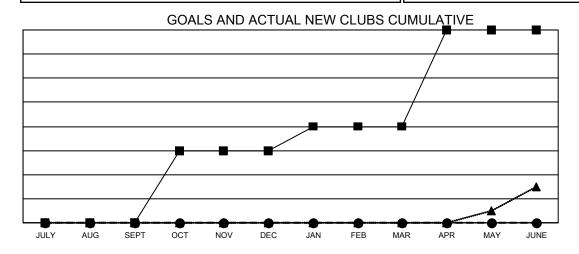

## Multiple District 11

| Clubs                 |               |           |               | Members               |                           |                         |                                                    |
|-----------------------|---------------|-----------|---------------|-----------------------|---------------------------|-------------------------|----------------------------------------------------|
| RESULTS FOR 2022-2023 |               |           |               | RESULTS FOR 2022-2023 |                           |                         |                                                    |
| QUARTER               | NEW CLUB GOAL | NEW CLUBS | DROPPED CLUBS | QUARTER               | MEMBER GROWTH NET<br>GOAL | MEMBER GROWTH<br>ACTUAL | DROPPED<br>MEMBERS ACTUAL<br>(including transfers) |
| JULY/AUG/SEPT         | 0             | 0         | 2             | JULY/AUG/SI           | EPT 137                   | 178                     | 194                                                |
| OCT/NOV/DEC           | 6             | 0         | 5             | OCT/NOV/DE            | C 152                     | 234                     | 347                                                |
| JAN/FEB/MAR           | 2             | 0         | 6             | JAN/FEB/MAI           | R 132                     | 172                     | 183                                                |
| APR/MAY/JUNE          | 8             | 0         | 0             | APR/MAY/JU            | NE 158                    | 0                       | 0                                                  |

- - CURRENT YEAR GOALS FOR NEW CLUBS
- ■ CURRENT YEAR ACTUAL NEW CLUBS
- ▲ LAST YEAR ACTUAL NEW CLUBS